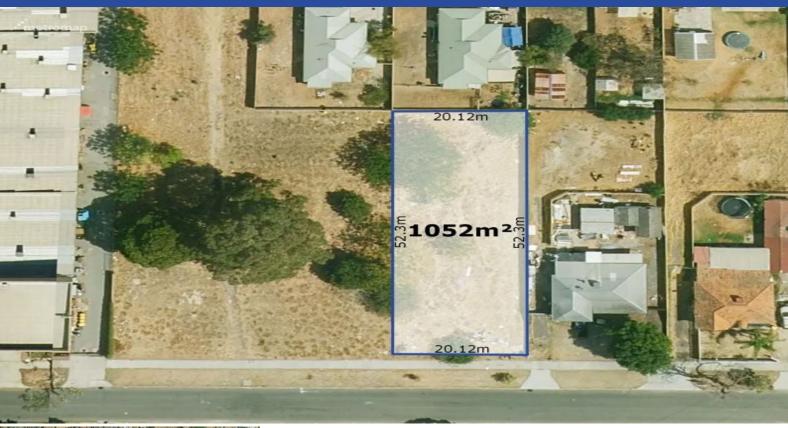

## 5 Wellaton Street Midvale, WA

## Subdividable Opportunity

Looking to build your dream home or investment properties? Look no further!

## Key Features:

Location - Situated on the boarder of Midland, enjoy the convenience of urban living with easy access to schools, parks, shopping, and public transport.

Size - The expansive block offers potential to subdivide into 2 lots, providing flexibility for development or investment purposes.

Potential - With its prime location and versatile zoning, this land presents endless possibilities for investors or homeowners alike.