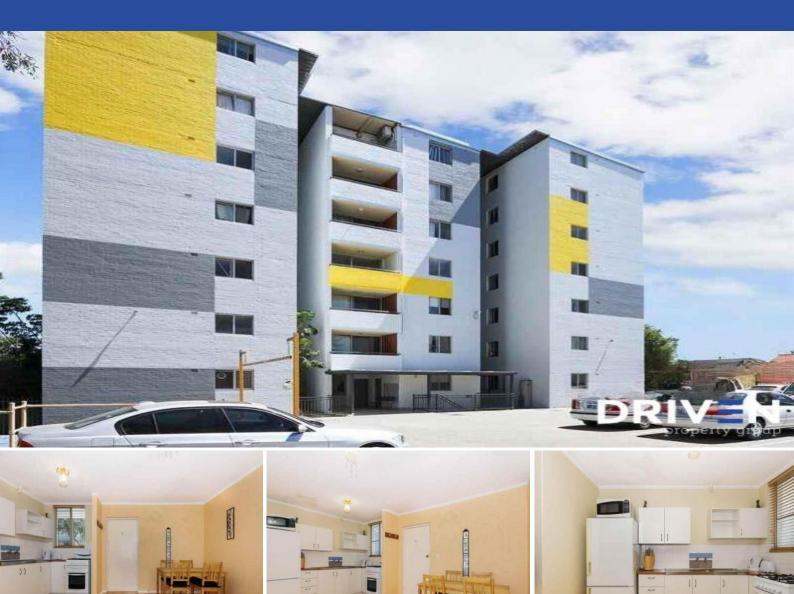

## 30/3 Sherwood Street Maylands, WA

## PERFECT LOCK UP & LEAVE ONE BEDROOM UNIT!

DRIVEN

Driven Property Group is pleased to welcome to the rental market this neat and tidy 1 bedroom 1 bathroom unit located within walking distance of the Maylands' tourist precinct, brimming with cafes, shops and bars. Adding to the convenience, supermarkets, the RISE Recreation Centre, Gibbney Reserve and the Swan River is a leisurely stroll away.

Property Features; Open-plan living and dining, timber flooring Kitchen with gas cooking and ample cupboard space Balcony off the living area One bedroom with built in cupboards and ensuite bathroom/laundry with shower, vanity and toilet. One dedicated parking Secured entry into the complex