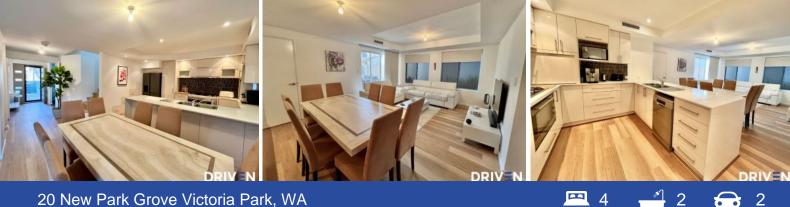

Upon entry, you'll be greeted by beautiful wood flooring that flows throughout the home. The carpeted theatre room at the front features plantation shutters, and there's a fourth bedroom located at the entry.

Both minor bedrooms upstairs are spacious with double built-in robes and ensuite access to the bathroom, which includes a shower, vanit

Shantelle Massingham 0436685630