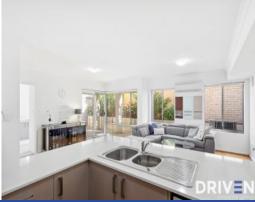

## The Property Features;

Master bedroom complete with walk in robe with custom cabinetry and ensuite.

2 minor bedrooms both with built in robes

2.5 bathrooms

Upstairs study nook

Generous sized kitchen with bosch dishwasher, gas cooktop and electric oven

Open plan lounge and dining with gas bayonet