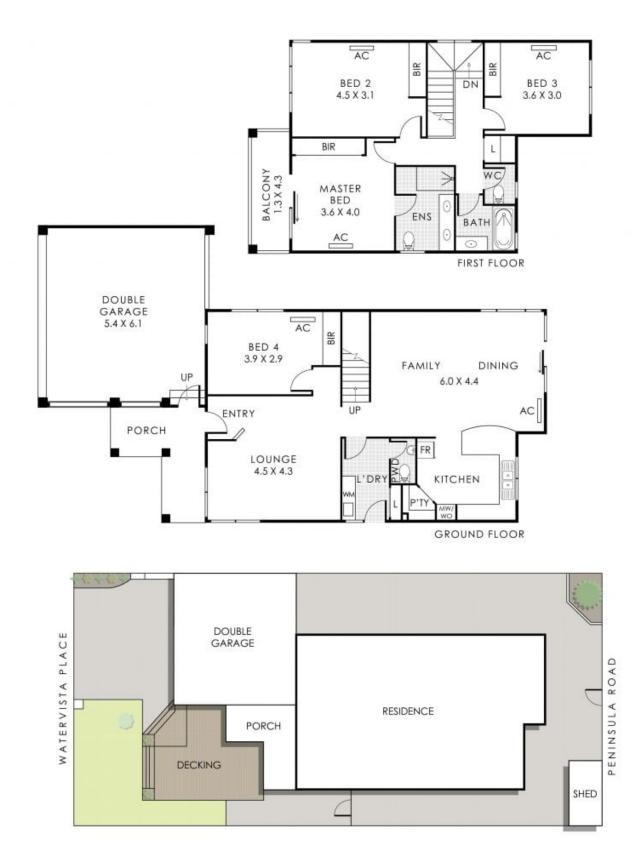

## 19 Watervista Place, Maylands

 Residence 148m²
 Porch
 8m²
 Garage
 36m²
 Balcony
 5m²

 Total Area
 197m²
 Land Area
 300m²
 30m²
 30m²
 30m²

**19 Watervista Place** 

Maylands, WA