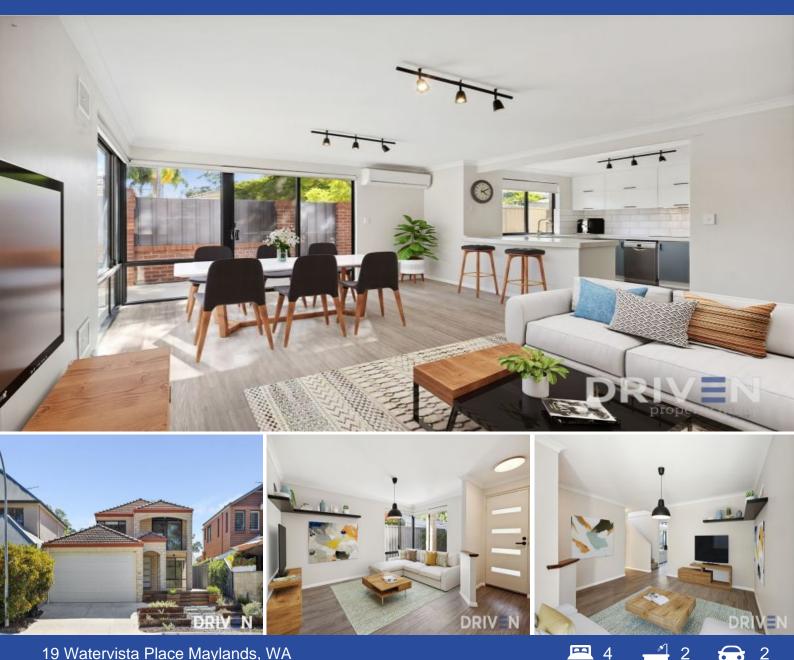

## 19 Watervista Place Maylands, WA

## Modern Family Living in Maylands

Elevate your lifestyle with this perfectly designed, well maintained home in a much desired pocket of Maylands!

Functionality, quality & style are the bedrock of this stunning 4 bedroom, 2.5 bathroom property. Downstairs, discover the allure of an open-plan kitchen, lounge & dining area, with a seamless flow for effortless entertaining & everyday living.

An additional living space in the form of an inviting lounge room at the entrance of the home adds versatility and convenience, ready to be transformed to fit your lifestyle.

Or, relax on the enormous new hardwood deck, overlooking the nature reserve. Be serenaded by kookaburras and visited by local ducks...a pocket of bush paradise just a few kilometres from the city! Just a short walk away is a