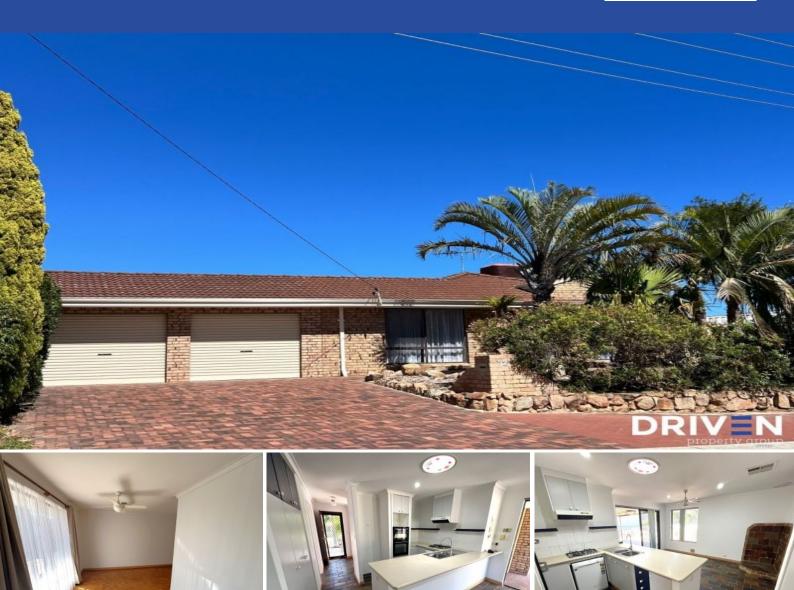

## Neat & Tidy In A Prime Location

Driven Property Group is pleased to welcome to the rental market this freshly painted three bedroom, one bathroom home nestled in a peaceful secure location. Enjoy easy access to pristine beaches, coastal walking trails, local shops, and top-rated schools.

DRIVE

- Three good sized bedrooms complete with ceiling fans and built-in robes, ensuring comfort and convenience.
- One bathroom with shower, bath and vanity
- Separate lounge room with ceiling fan

-Spacious kitchen boasting pantry, stainless steel under bench oven, gas cooktop and dishwasher.

- Easy care laminated flooring
- Paved Outdoor undercover entertainment area overlooking low
- maintenance large yard with garden shed
- Big Laundry

Desirable Location: Situated in Heathridge, this home offers t