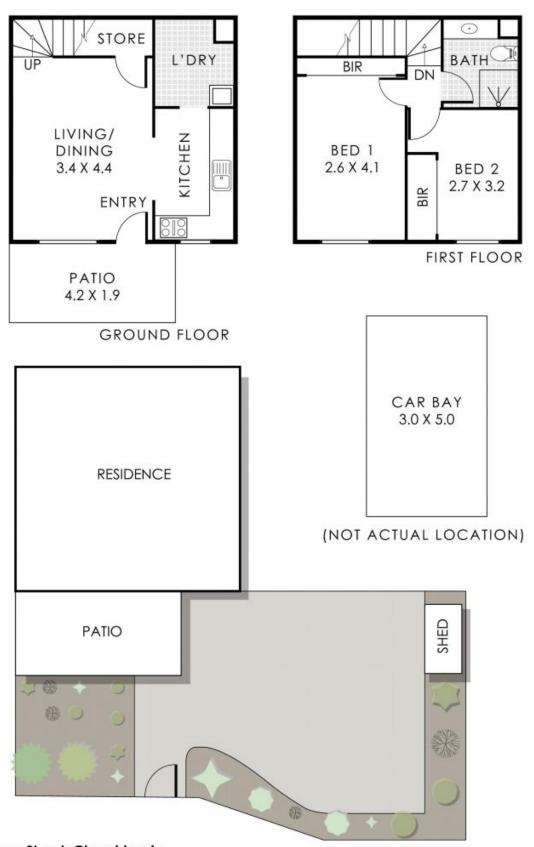

Conveniently both bedrooms are located upstairs and feature built in robes. With its low-maintenance design, this home is ideal for those seeking a hassle-free lifestyle.

 Council Rates:
 \$371.16 p/q

 Water Rates:
 \$251.07 p/q

Residence 62m² | Patio 8m² | Car Bay 15m²

15/15 Flynn Street

Total Area 85m²

Churchlands, WA