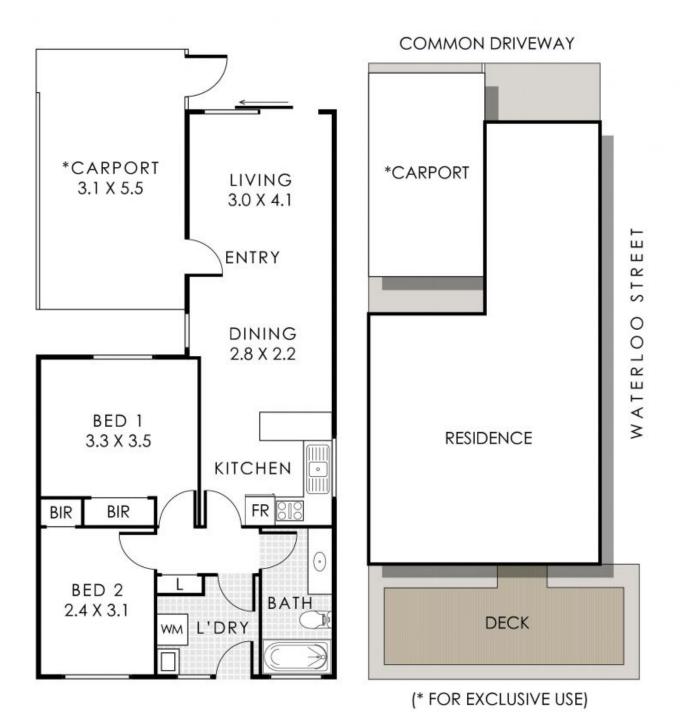

## 6/46 Waterloo Street, Joondanna

 Residence
 62m²
 \*Carport
 17m²

 Total Area
 79m²
 Total Strata Lot
 62m²

6/46 Waterloo Street

Joondanna, WA