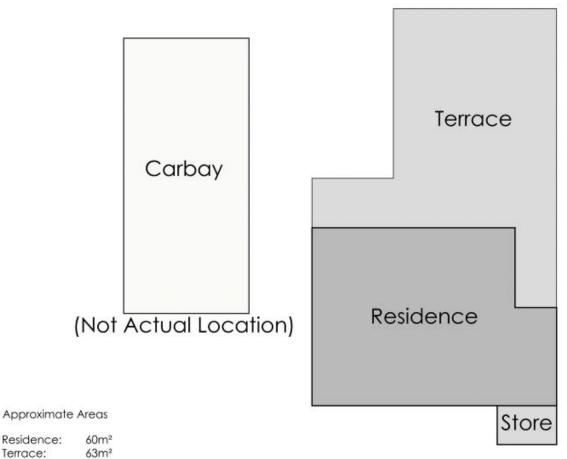

## Stylish Terrace Living

Opportunities to live in a stylish, secure complex on the doorstep of Perth's premier entertainment precinct are rare!

Let this apartment pleasantly surprise you with an enormous private terrace like you've never seen before. This 63m2 north facing terrace is the perfect space for creating many a memory whilst enjoying morning coffees, evening vino's & summer BBQ's.

\* Split system air-conditioning in the living

**Council Rates:** \$312.63 p/q **Water Rates:** \$263.07 p/q **Strata Rates:** \$1,036.56 p/q

**Troy Houlahan** 

Katie Houlahan

0411 127 920

0401 283 932

4m² This floorplan is for illustration purposes only to show the layout of the property. Measurements and total areas do not include or account for wall thickness Store: 6/133 Burswood Road reative.com.au Burswood, WA

14m<sup>2</sup>

Residence:

Terrace: Carbay: