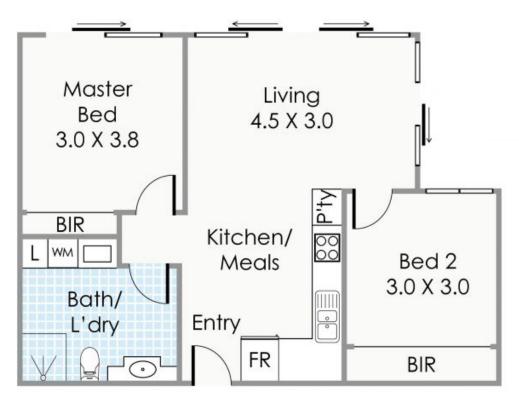

Both bedrooms include built in sliding door robes and access direct to the terrace.

Just a handball from Optus Stadium, Vic Park Cafe strip & the Crown Entertainment Complex, apartment living has never looked so good.

\* Split system air-conditioning in the living

**Council Rates:** \$312.63 p/q **Water Rates:** \$263.07 p/q **Strata Rates:** \$1,036.56 p/q

**Troy Houlahan** 

Katie Houlahan

0411 127 920

0401 283 932

4m² This floorplan is for illustration purposes only to show the layout of the property. Measurements and total areas do not include or account for wall thickness Store: 6/133 Burswood Road reative.com.au Burswood, WA