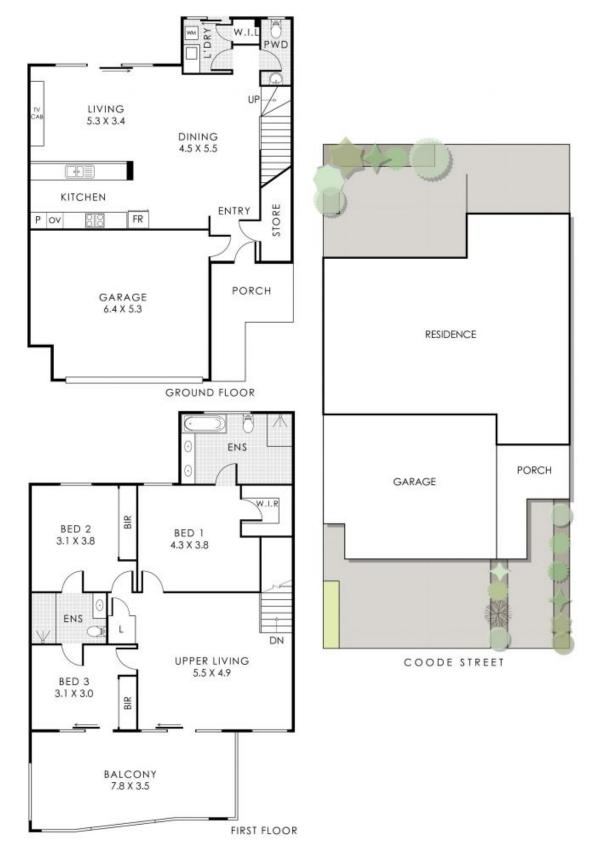

## 84 Coode Street, Maylands

Residence  $155m^2$  | Porch  $9m^2$  | Garage  $33m^2$  | Balcony  $25m^2$  Total Area  $222m^2$ 

84 Coode Street

Maylands, WA